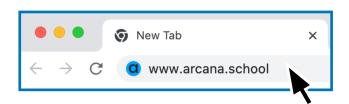

## Let's Start Playing!



٦

Attach the Strum handle firmly in place. It's OK to apply force while pushing down on the handle.

2

Connect the Arcana Strum to a computer with the included USB cable.



3

Open a web browser and go to <a href="https://www.arcana.school">www.arcana.school</a>
Works on Chrome, Edge or Brave.



If a pop-up message appears asking to confirm a MIDI device, click **Allow**.

4

Power on the Arcana Strum by pressing the Power button for 3 seconds.



5

Move the Strum Stick forward and back while pressing down on any Key. You should be hearing the Arcana Strum playing on your computer. Find songs and lessons here www.arcana.school

For more support information go to https://www.arcanainstruments.com/support