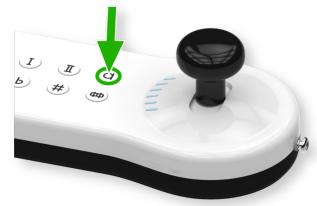

## Let's Start Playing!



٦

Attach the Strum handle firmly in place. It's OK to apply force while pushing down on the handle.

2

Connect the Arcana Strum to a computer with the included USB cable.



3

Open a web browser and go to <a href="https://www.arcana.school">www.arcana.school</a>
Works on Chrome, Edge or Brave.



If a pop-up message appears asking to confirm a MIDI device, click **Allow**.

4

Power on the Arcana Strum by pressing the Power button for 3 seconds.



5

Move the Strum Stick forward and back while pressing down on any Key. You should be hearing the Arcana Strum playing on your computer. Find songs and lessons here www.arcana.school

For more support information go to https://www.arcanainstruments.com/support