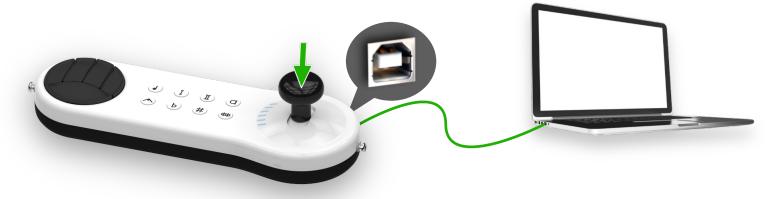

## Let's Start Playing!

٦

Attach the Strum handle firmly in place. It's OK to apply force while pushing down on the handle.

2

Connect the Arcana Strum to a computer with the included USB cable.

3

Open a web browser and go to <a href="https://www.arcana.school">www.arcana.school</a>
Works on Chrome, Edge or Brave.

If a pop-up message appears asking to confirm a MIDI device, click **Allow**.

4

Power on the Arcana Strum by pressing the Power button for 3 seconds.

5

Move the Strum Stick forward and back while pressing down on any Key. You should be hearing the Arcana Strum playing on your computer. Find songs and lessons here www.arcana.school

For more support information go to https://www.arcanainstruments.com/support