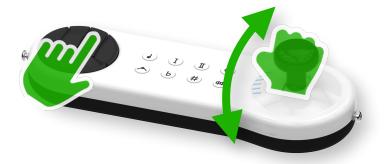

## Let's Start Playing!



٦

Attach the Strum handle firmly in place. It's OK to apply force while pushing down on the handle.

2

Connect the Arcana Strum to a computer with the included USB cable.



3

Open a web browser and go to <a href="https://www.arcana.school">www.arcana.school</a>
Works on Chrome, Edge or Brave.



If a pop-up message appears asking to confirm a MIDI device, click **Allow**.

4

Power on the Arcana Strum by pressing the Power button for 3 seconds.



5

Move the Strum Stick forward and back while pressing down on any Key. You should be hearing the Arcana Strum playing on your computer. Find songs and lessons here www.arcana.school

For more support information go to https://www.arcanainstruments.com/support