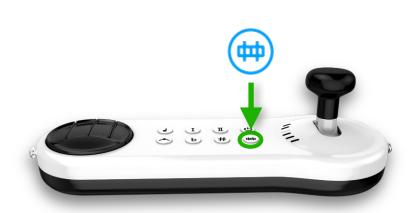

## **Disable Auto-Off**

When not connected to USB power, the Arcana Strum will automatically turn off after 5 minutes of inactivity to conserve battery power. To disable this feature, hold down the Septachord button until all buttons light up.