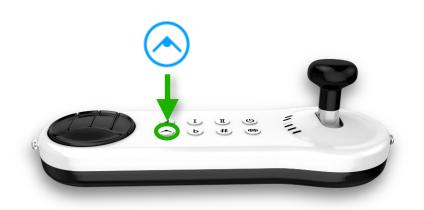

## **Disable Function Buttons and Lights**

If you wish to avoid accidental pressed of buttons or reduce distraction of function button lights, hold down the Sustain button until all button lights turn off. Strum LEDs will still be working. To re-enable buttons and lights, restart the Arcana Strum.