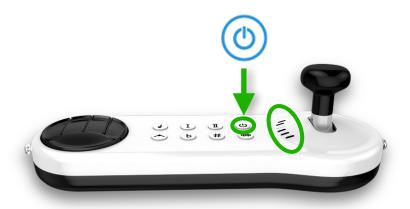

## **Checking Battery Status**

Hold down the Power button for 2 seconds to display the battery level. When all 6 Strum LEDs are on, this indicates that the battery is fully charged.